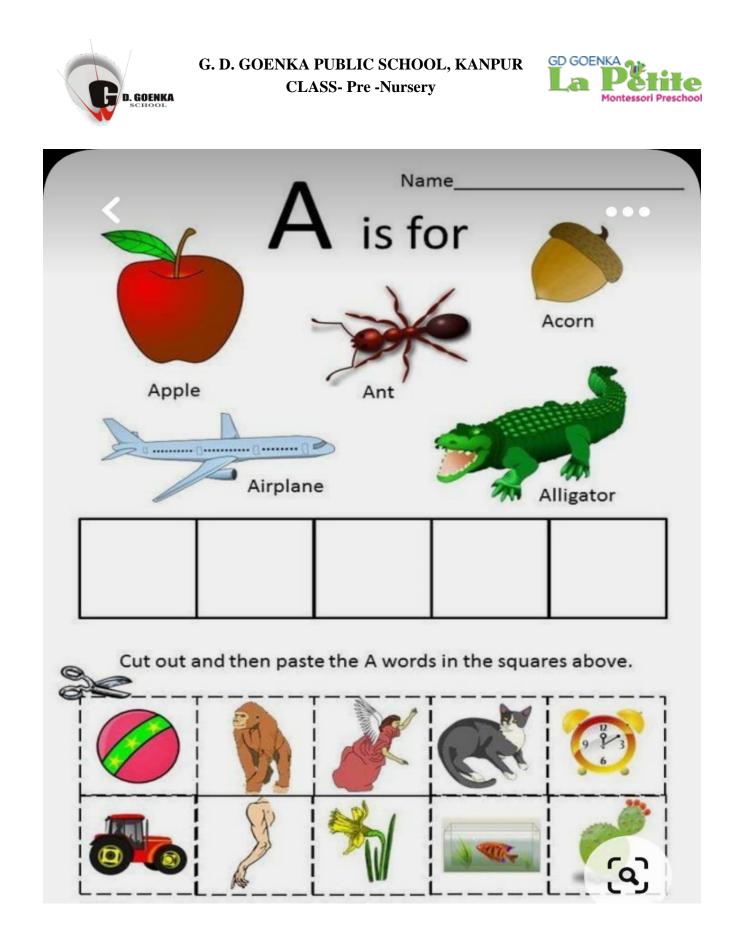

#### G. D. GOENKA PUBLIC SCHOOL, KANPUR CLASS- Pre -Nursery Name and colour the pictures related to the letter

#### G. D. GOENKA PUBLIC SCHOOL, KANPUR CLASS- Pre -Nursery Name and colour the pictures related to the letter

BUILIVEWODVCHEETC