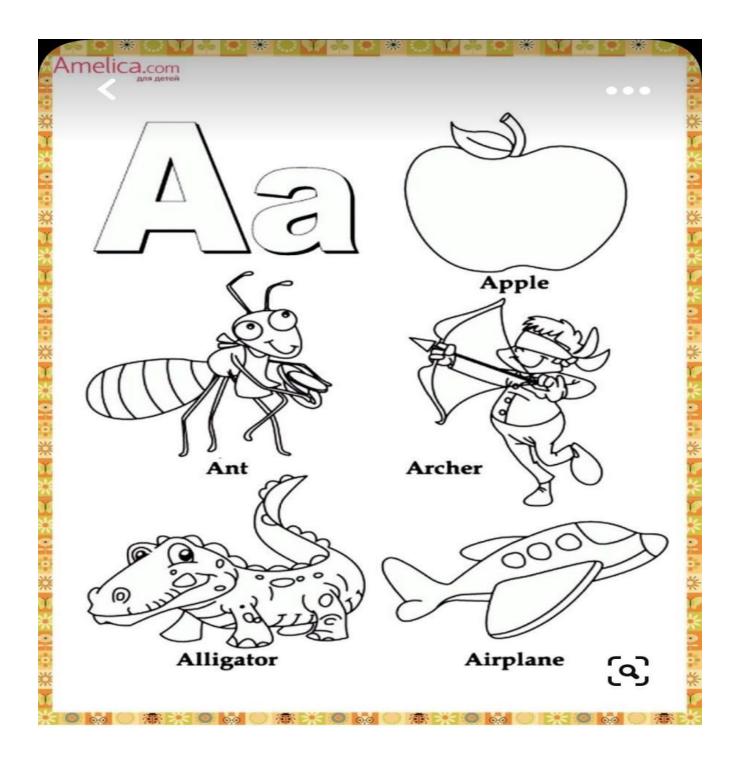

#### G. D. GOENKA PUBLIC SCHOOL, KANPUR CLASS- Pre -Nursery Name and colour the pictures related to the letter