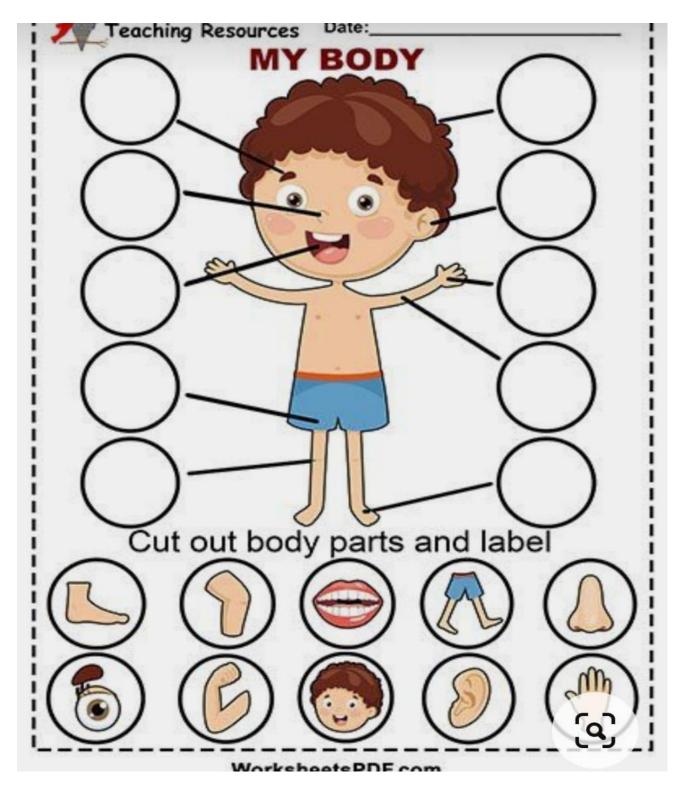

| ==== =                  |     |     |                                         |
|                 |                                                           |                         |     |     | (વ્                                     |
| www.kidsnex.com |                                                           |                         |     |     |                                         |



## G. D. GOENKA PUBLIC SCHOOL, KANPUR

CLASS- Pre -Nursery Tracing of sleeping lines

















CLASS













#### G. D. GOENKA PUBLIC SCHOOL, KANPUR CLASS- Pre -Nursery Name and colour the pictures related to the letter







#### G. D. GOENKA PUBLIC SCHOOL, KANPUR CLASS- Pre -Nursery Name and colour the pictures related to the letter































































BUILIVEWODVCHEETC





# Cut and paste! (م) 5 3 Δ 1 2