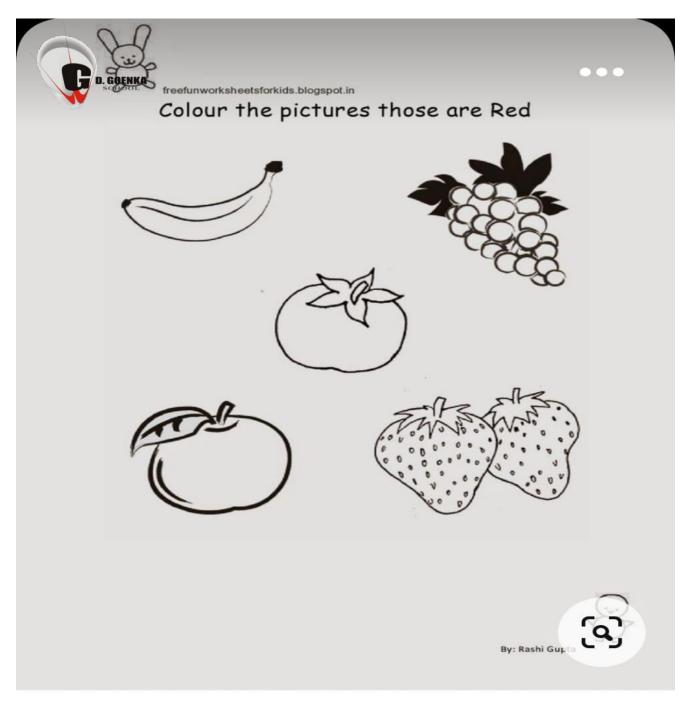

#### G. D. GOENKA PUBLIC SCHOOL, KANPUR CLASS- Pre -Nursery Name and colour the pictures related to the letter