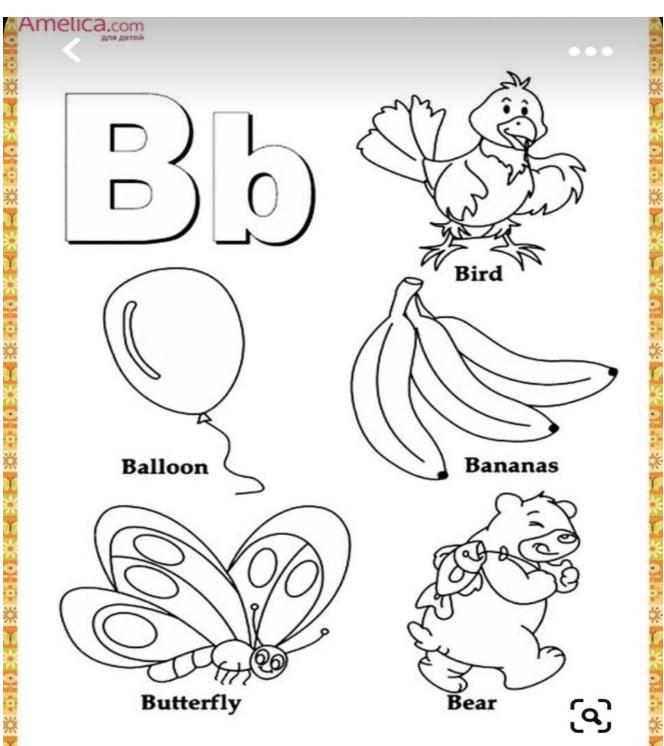

#### G. D. GOENKA PUBLIC SCHOOL, KANPUR CLASS- Pre -Nursery Name and colour the pictures related to the letter

BUILIVEWODVCHEETC