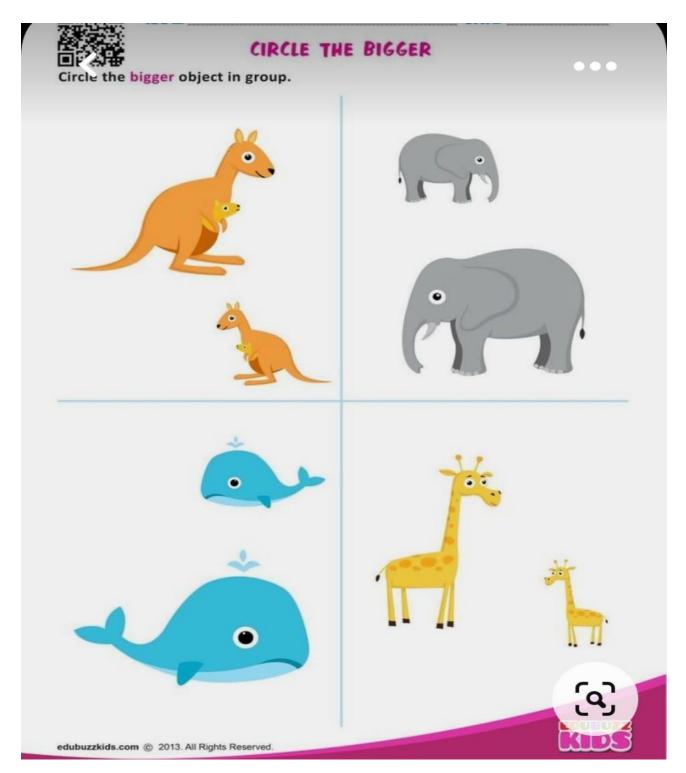

| ==== =                  |     |     |                                         |
|                 |                                                           |                         |     |     | (વ્                                     |
| www.kidsnex.com |                                                           |                         |     |     |                                         |



## G. D. GOENKA PUBLIC SCHOOL, KANPUR

CLASS- Pre -Nursery Tracing of sleeping lines

















CLASS













#### G. D. GOENKA PUBLIC SCHOOL, KANPUR CLASS- Pre -Nursery Name and colour the pictures related to the letter







#### G. D. GOENKA PUBLIC SCHOOL, KANPUR CLASS- Pre -Nursery Name and colour the pictures related to the letter































































BUILIVEWODVCHEETC





# Cut and paste! (م) 5 3 Δ 1 2