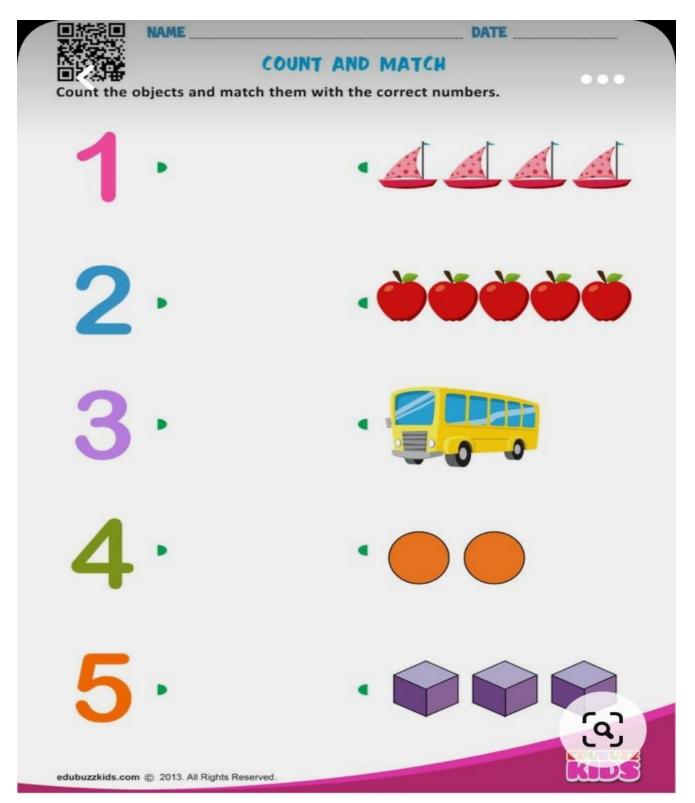

|     |     |                                         |
|                 |                                                           |                         |     |     | (વ્                                     |
| www.kidsnex.com |                                                           |                         |     |     |                                         |



## G. D. GOENKA PUBLIC SCHOOL, KANPUR

CLASS- Pre -Nursery Tracing of sleeping lines

















CLASS













#### G. D. GOENKA PUBLIC SCHOOL, KANPUR CLASS- Pre -Nursery Name and colour the pictures related to the letter







#### G. D. GOENKA PUBLIC SCHOOL, KANPUR CLASS- Pre -Nursery Name and colour the pictures related to the letter































































BUILIVEWODVCHEETC





# Cut and paste! (م) 5 3 Δ 1 2