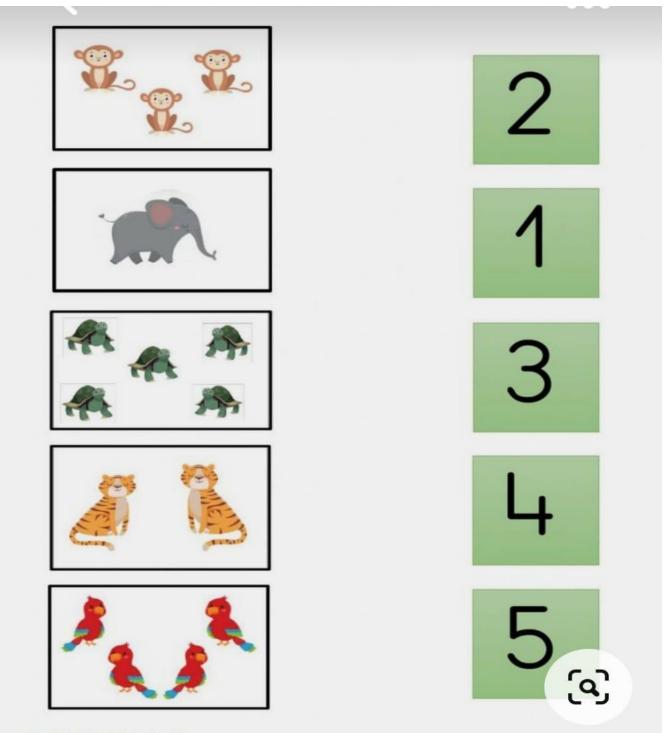

|     |     |                                         |
|                 |                                                           |                         |     |     | (વ્                                     |
| www.kidsnex.com |                                                           |                         |     |     |                                         |



## G. D. GOENKA PUBLIC SCHOOL, KANPUR

CLASS- Pre -Nursery Tracing of sleeping lines

















CLASS













#### G. D. GOENKA PUBLIC SCHOOL, KANPUR CLASS- Pre -Nursery Name and colour the pictures related to the letter







#### G. D. GOENKA PUBLIC SCHOOL, KANPUR CLASS- Pre -Nursery Name and colour the pictures related to the letter































































BUILIVEWODVCHEETC





# Cut and paste! (م) 5 3 Δ 1 2